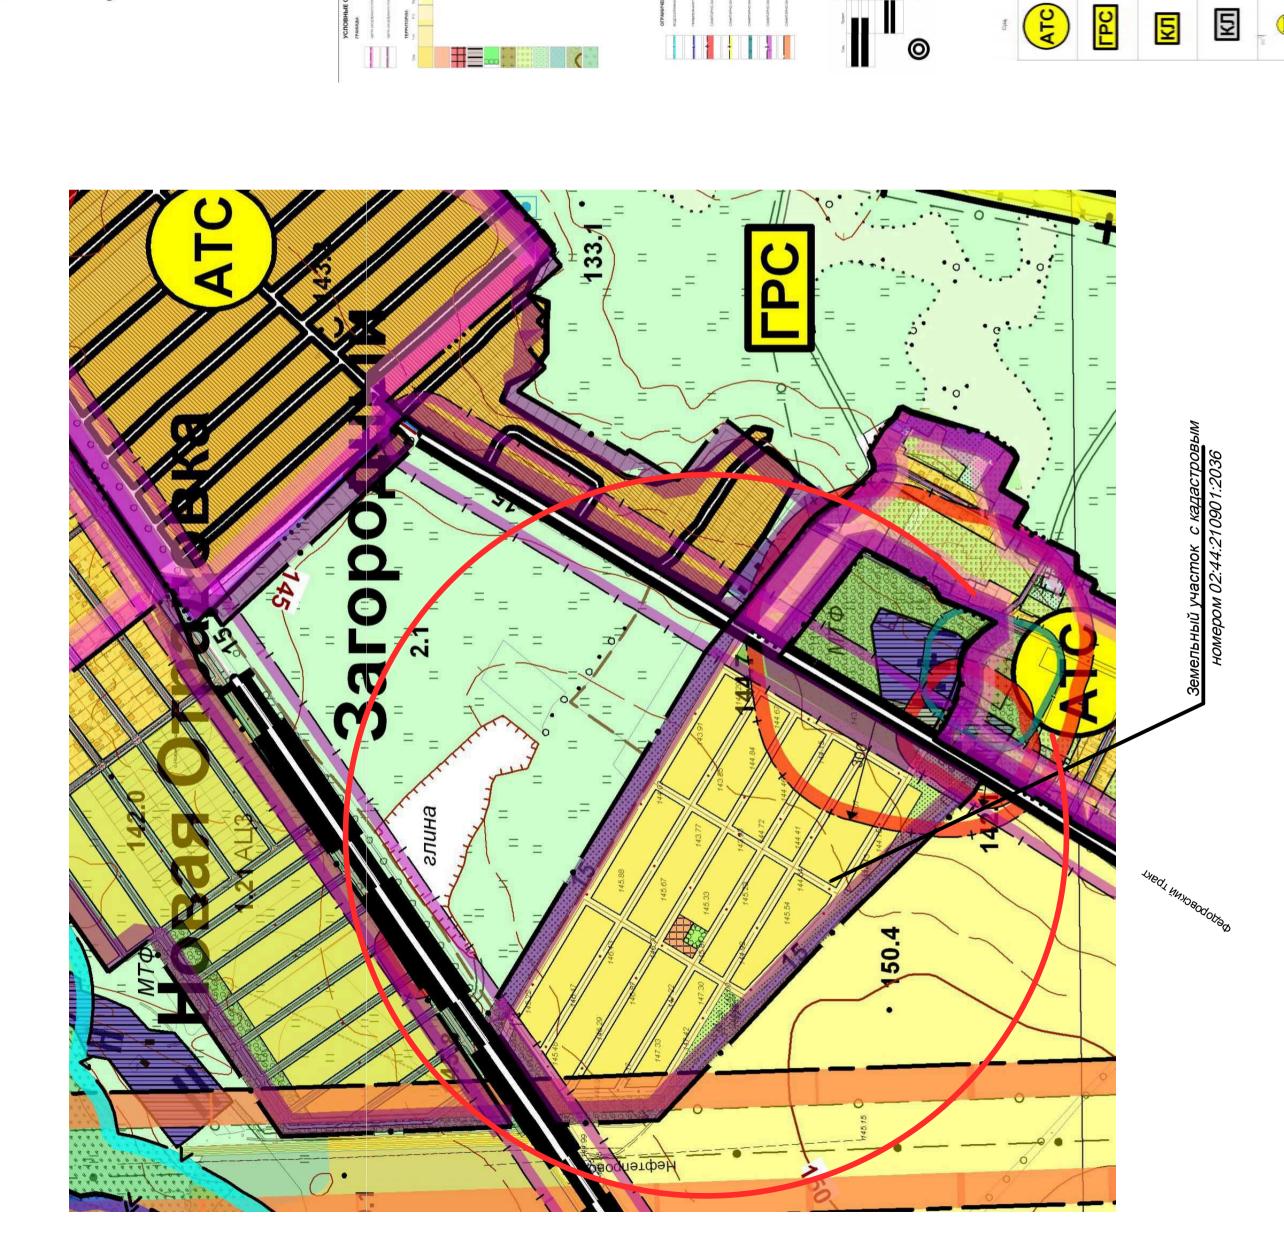

|                     |          |                    |      | HU 20/70                                                            |                                            |                 |
|---------------------|----------|--------------------|------|---------------------------------------------------------------------|--------------------------------------------|-----------------|
|                     |          |                    |      | 111-70/12                                                           |                                            |                 |
|                     |          |                    |      | :                                                                   | :                                          |                 |
|                     |          |                    |      | с. Байрак. Стерлитамакский район                                    | ий район                                   |                 |
| M3M. K. yy. TINCT   | TINCT NO | Іедок Подпись Дата | Дата | 43 Усманов Ю. H.                                                    |                                            |                 |
| Директор            | Ефимов   |                    |      | Проект планировки и проект межевания по земельному участку с Стадия | Лист                                       | Листов          |
| ПИП                 | Яхин     |                    |      | кадастровым номером 02:44:210901:2036                               |                                            |                 |
| Архитектор Абрамова | Абрамо   | 3.9                |      | под коттеджную застройку припегающего к селу Байрак                 | 1                                          |                 |
| Н. контр.           | Ефимов   |                    |      | ,                                                                   | "CA" BEX20913EM BEHTXBOOT!" OOO            | эрская"А2"      |
|                     |          |                    |      | схема существующего положения с проектируемои<br>территории         | г. Стерпитамак                             |                 |
|                     |          |                    |      |                                                                     | CPO HT"EO41" (Skyt. NgCPO-176-0201-01-2012 | TF-0201-01-2012 |